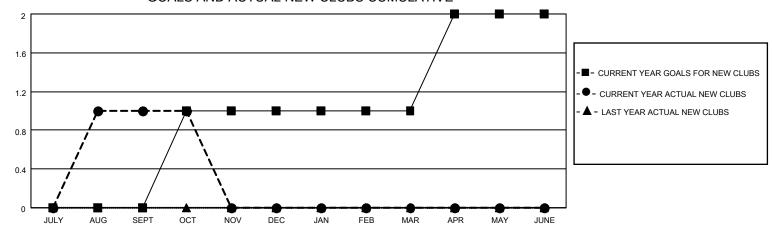

## District 25 E

| Clubs         |               |             |               | Members               |                         |                         |                                                    |  |  |
|---------------|---------------|-------------|---------------|-----------------------|-------------------------|-------------------------|----------------------------------------------------|--|--|
|               | RESULTS FOR   | R 2020-2021 |               | RESULTS FOR 2020-2021 |                         |                         |                                                    |  |  |
| QUARTER       | NEW CLUB GOAL | NEW CLUBS   | DROPPED CLUBS | QUARTER MEN           | MBER GROWTH NET<br>GOAL | MEMBER GROWTH<br>ACTUAL | DROPPED<br>MEMBERS ACTUAL<br>(including transfers) |  |  |
| JULY/AUG/SEPT | 0             | 1           | 1             | JULY/AUG/SEPT         | 5                       | 48                      | 57                                                 |  |  |
| OCT/NOV/DEC   | 1             | 0           | 0             | OCT/NOV/DEC           | 5                       | 7                       | 7                                                  |  |  |
| JAN/FEB/MAR   | 0             | 0           | 0             | JAN/FEB/MAR           | 5                       | 0                       | 0                                                  |  |  |
| APR/MAY/JUNE  | 1             | 0           | 0             | APR/MAY/JUNE          | 5                       | 0                       | 0                                                  |  |  |

### GOALS AND ACTUAL NEW CLUBS CUMULATIVE