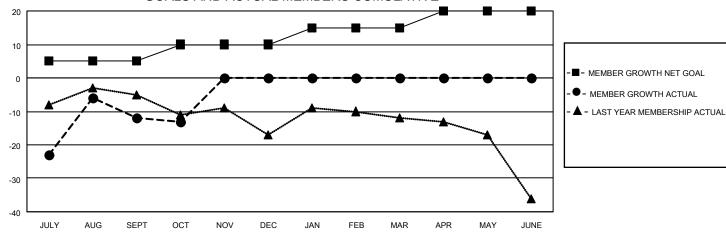

## District 25 E

| Clubs         |               |             |               | Members               |                         |                         |                                                    |  |  |
|---------------|---------------|-------------|---------------|-----------------------|-------------------------|-------------------------|----------------------------------------------------|--|--|
|               | RESULTS FOR   | R 2020-2021 |               | RESULTS FOR 2020-2021 |                         |                         |                                                    |  |  |
| QUARTER       | NEW CLUB GOAL | NEW CLUBS   | DROPPED CLUBS | QUARTER MEN           | MBER GROWTH NET<br>GOAL | MEMBER GROWTH<br>ACTUAL | DROPPED<br>MEMBERS ACTUAL<br>(including transfers) |  |  |
| JULY/AUG/SEPT | 0             | 1           | 1             | JULY/AUG/SEPT         | 5                       | 48                      | 57                                                 |  |  |
| OCT/NOV/DEC   | 1             | 0           | 0             | OCT/NOV/DEC           | 5                       | 7                       | 7                                                  |  |  |
| JAN/FEB/MAR   | 0             | 0           | 0             | JAN/FEB/MAR           | 5                       | 0                       | 0                                                  |  |  |
| APR/MAY/JUNE  | 1             | 0           | 0             | APR/MAY/JUNE          | 5                       | 0                       | 0                                                  |  |  |

#### GOALS AND ACTUAL MEMBERS CUMULATIVE

| DROPPED CLUBS: 1 |    | 14 CLUBS OF 62 ADDED 1 OR MORE<br>NEW MEMBERS | GENDER DISTRIBUTION        |              |     |
|------------------|----|-----------------------------------------------|----------------------------|--------------|-----|
|                  |    |                                               | MALE                       | 880 (64.47%) |     |
|                  |    |                                               | FEMALE                     | 485 (35.53%) |     |
| DROPPED MEMBERS  |    |                                               |                            |              |     |
| DECEASED         | 10 | CLICK HERE FOR CUMULATIVE                     | TOTAL FAMILY UNIT MEMBERS  |              | 523 |
| CLUB CANCELLED   | 7  | MEMBERSHIP DATA                               |                            |              | 000 |
| OTHER 47         |    |                                               | FAMILY MEMBERS PAYING HALF |              | 269 |
| TOTAL            | 64 |                                               | DOLO                       |              |     |